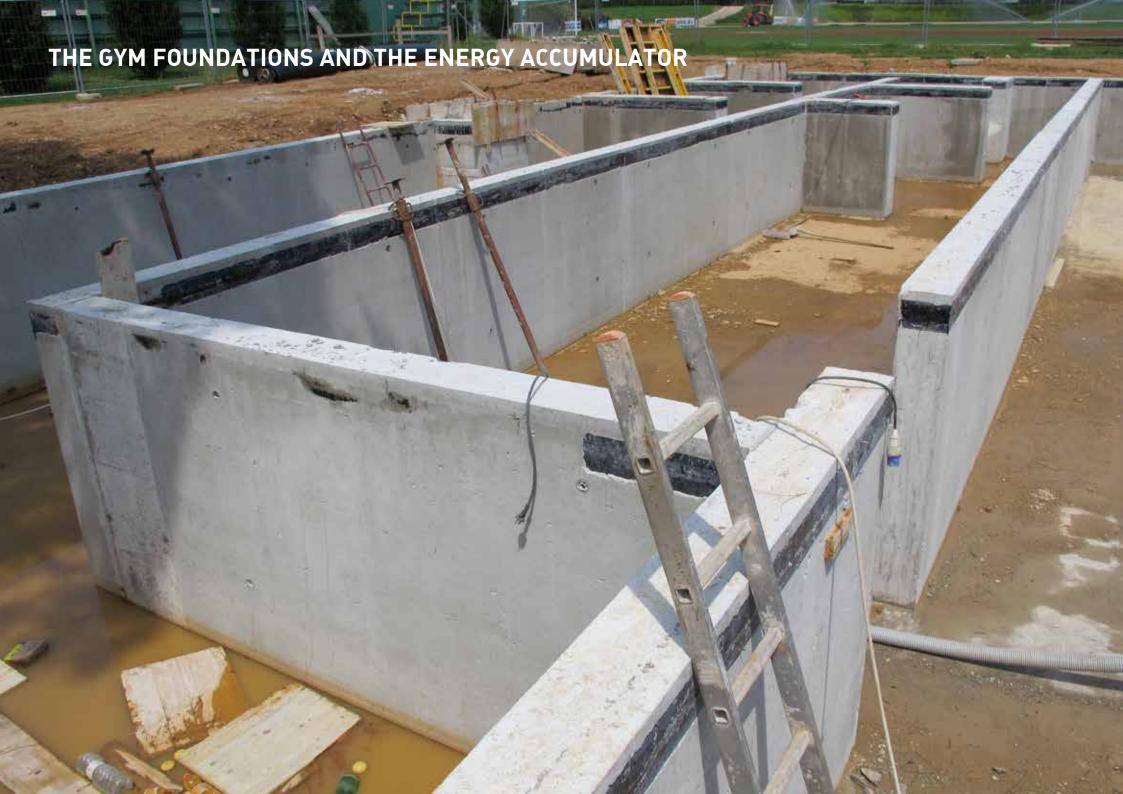

### THE NEW GYM FOR FC. INTERNAZIONALE

**PROJECT: NEW GYM** 

Area: 550 MQ

PLACE: APPIANO GENTILE, ITALIA

**YEAR: 2013 - 2015** 

The New Gym is the first major project of renovation and upgrading of the facilities of the Appiano Gentile's Sports Centre.

Is a new building designed to accommodate all the activities of athletic training and rehabilitation of the first team, while capable of reorganizing the way of access to the pitchs and to provide outdoor spaces for athletic activities.