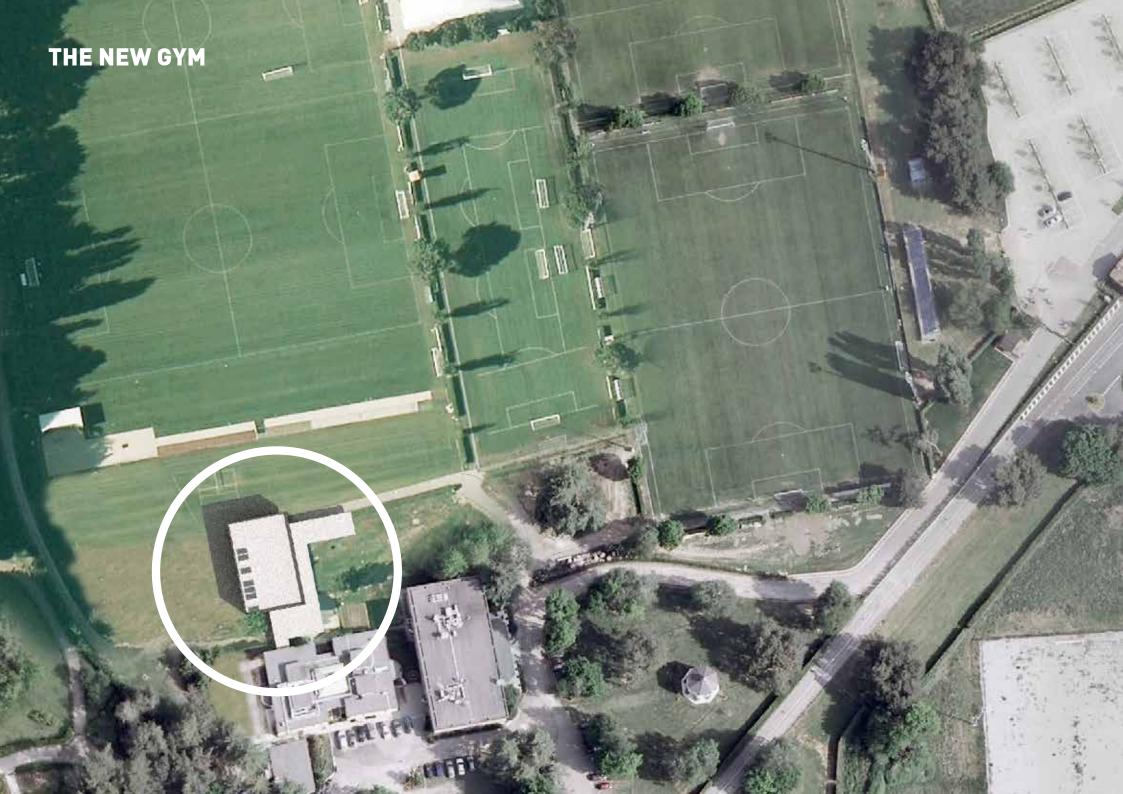

### THE NEW GYM FOR FC. INTERNAZIONALE

**PROJECT: NEW GYM** 

Area: 550 MQ

PLACE: APPIANO GENTILE, ITALIA

**YEAR: 2013 - 2015** 

The New Gym is the first major project of renovation and upgrading of the facilities of the Appiano Gentile's Sports Centre.

Is a new building designed to accommodate all the activities of athletic training and rehabilitation of the first team, while capable of reorganizing the way of access to the pitchs and to provide outdoor spaces for athletic activities.