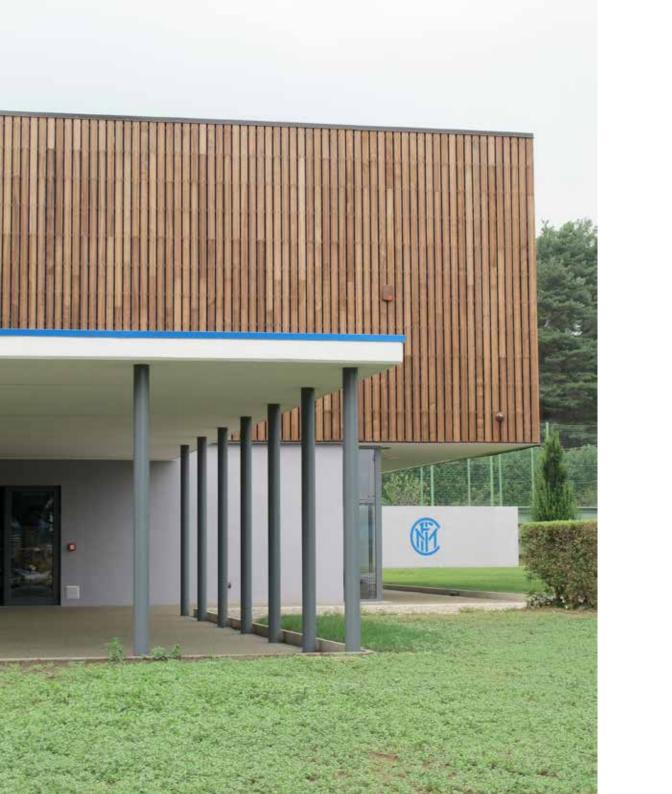

### THE NEW GYM FOR FC. INTERNAZIONALE

**PROJECT: NEW GYM** 

Area: 550 MQ

PLACE: APPIANO GENTILE, ITALIA

**YEAR: 2013 - 2015** 

The New Gym is the first major project of renovation and upgrading of the facilities of the Appiano Gentile's Sports Centre.

Is a new building designed to accommodate all the activities of athletic training and rehabilitation of the first team, while capable of reorganizing the way of access to the pitchs and to provide outdoor spaces for athletic activities.

THERENOVATION PROJECT FOR THE IMAGE OF THE SPORT CENTRE OF INTER IN APPIANO GENTILE IS ARTICULATED THROUGH THE CONSTRUCTION OF A PATH, THAT LEADS FROM THE ENTRANCE TO THE MAIN BUILDINGS. REDEFINES THEIR CHARACTERS AND EMPHASIZES THE HISTORIC MEMORY OF THE CLUB.

THE COLORS, SYMBOLS AND THE NAME OF THE TEAM ARE THE ELEMENTS USED IN THE PROJECT TO EMPHASIZE THE IDENTITY OF THE SPACES AND TO REDEFINE THE OVERALL IMAGE OF THE SPORT CENTRE.