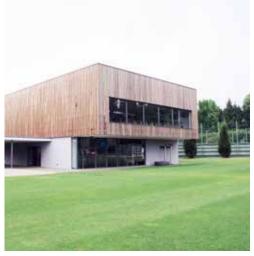

### THE NEW GYM FOR FC. INTERNAZIONALE

**PROJECT: NEW GYM** 

Area: 550 MQ

PLACE: APPIANO GENTILE, ITALIA

**YEAR: 2013 - 2015** 

The New Gym is the first major project of renovation and upgrading of the facilities of the Appiano Gentile's Sports Centre.

#### THE NEW GYM

IS A UNITARY AND FLEXIBLE SPACE THAT CONFIRMS THE CENTRAL ROLE
OF ATHLETIC TRAINING

IS A PLACE DEDICATED TO THE PRACTICE OF DIFFERENT TRAINING AND REHABILITATION ACTIVITIES

IT IMPROVES THE SYSTEM OF PATHS AND OPEN SPACES OF ALL SPORT CENTRE CREATING COVERED AND MEETING AREAS FOR PLAYERS AND VISITORS