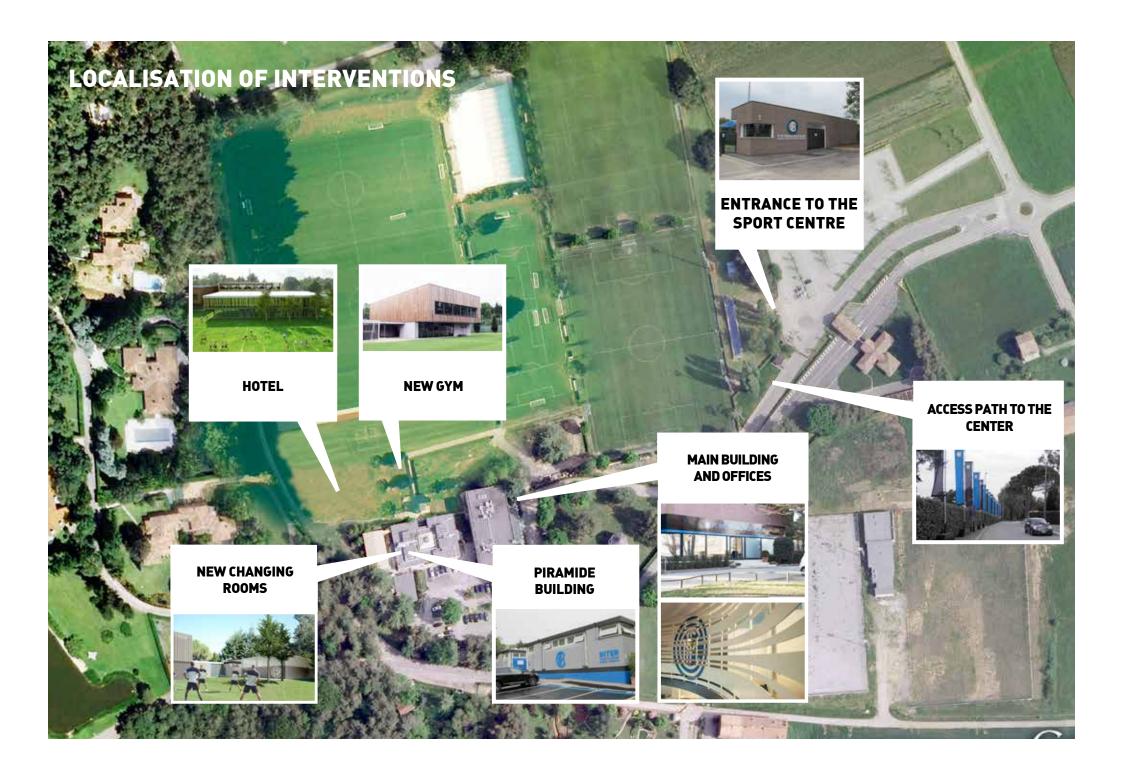

THERENOVATION PROJECT FOR THE IMAGE OF THE SPORT CENTRE OF INTER IN APPIANO GENTILE IS ARTICULATED THROUGH THE CONSTRUCTION OF A PATH, THAT LEADS FROM THE ENTRANCE TO THE MAIN BUILDINGS. REDEFINES THEIR CHARACTERS AND EMPHASIZES THE HISTORIC MEMORY OF THE CLUB.

THE COLORS, SYMBOLS AND THE NAME OF THE TEAM ARE THE ELEMENTS USED IN THE PROJECT TO EMPHASIZE THE IDENTITY OF THE SPACES AND TO REDEFINE THE OVERALL IMAGE OF THE SPORT CENTRE.

#### **BEFORE AND AFTER**

entrance

green area access

access path to the center

#### **BEFORE AND AFTER**

new changing rooms