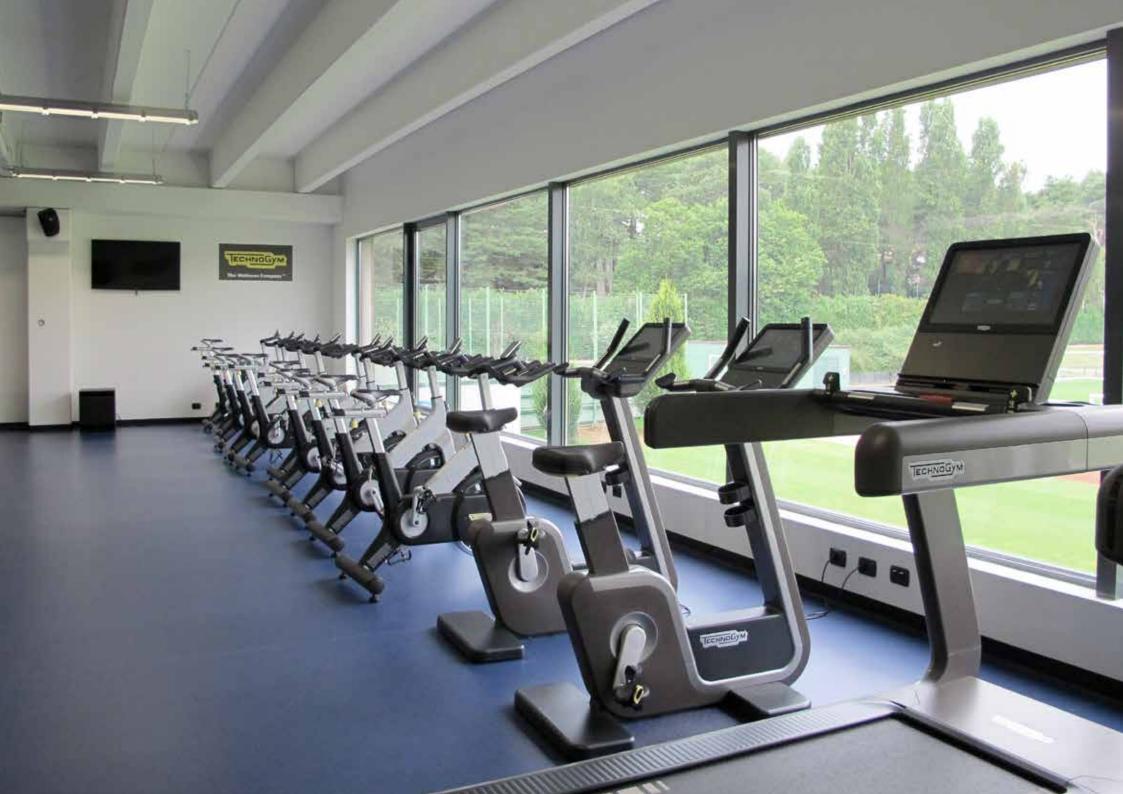

#### THE NEW GYM

IS A UNITARY AND FLEXIBLE SPACE THAT CONFIRMS THE CENTRAL ROLE
OF ATHLETIC TRAINING

IS A PLACE DEDICATED TO THE PRACTICE OF DIFFERENT TRAINING AND REHABILITATION ACTIVITIES

IT IMPROVES THE SYSTEM OF PATHS AND OPEN SPACES OF ALL SPORT CENTRE CREATING COVERED AND MEETING AREAS FOR PLAYERS AND VISITORS