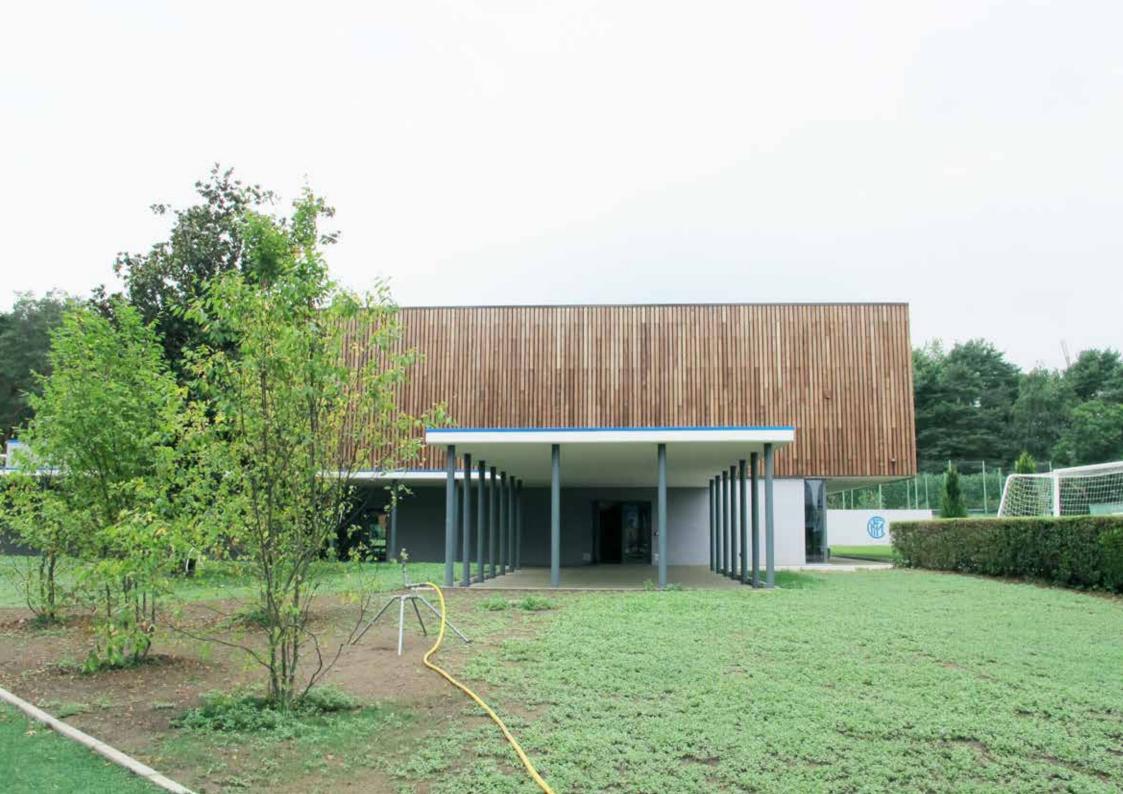

### THE NEW GYM FOR FC. INTERNAZIONALE

**PROJECT: NEW GYM** 

Area: 550 MQ

PLACE: APPIANO GENTILE, ITALIA

**YEAR: 2013 - 2015** 

The New Gym is the first major project of renovation and upgrading of the facilities of the Appiano Gentile's Sports Centre.

Is a new building designed to accommodate all the activities of athletic training and rehabilitation of the first team, while capable of reorganizing the way of access to the pitchs and to provide outdoor spaces for athletic activities.

#### THE NEW GYM

IS A UNITARY AND FLEXIBLE SPACE THAT CONFIRMS THE CENTRAL ROLE
OF ATHLETIC TRAINING

IS A PLACE DEDICATED TO THE PRACTICE OF DIFFERENT TRAINING AND REHABILITATION ACTIVITIES

IT IMPROVES THE SYSTEM OF PATHS AND OPEN SPACES OF ALL SPORT CENTRE CREATING COVERED AND MEETING AREAS FOR PLAYERS AND VISITORS