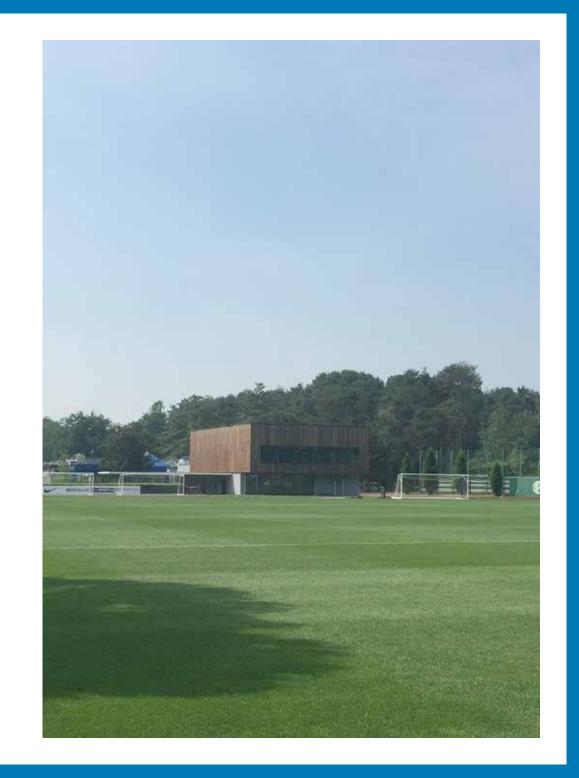

### THE NEW GYM FOR FC. INTERNAZIONALE

**PROJECT: NEW GYM** 

Area: 550 MQ

PLACE: APPIANO GENTILE, ITALIA

**YEAR: 2013 - 2015** 

The New Gym is the first major project of renovation and upgrading of the facilities of the Appiano Gentile's Sports Centre.

Is a new building designed to accommodate all the activities of athletic training and rehabilitation of the first team, while capable of reorganizing the way of access to the pitchs and to provide outdoor spaces for athletic activities.

#### THE NEW GYM

IS A UNITARY AND FLEXIBLE SPACE THAT CONFIRMS THE CENTRAL ROLE
OF ATHLETIC TRAINING

IS A PLACE DEDICATED TO THE PRACTICE OF DIFFERENT TRAINING AND REHABILITATION ACTIVITIES

IT IMPROVES THE SYSTEM OF PATHS AND OPEN SPACES OF ALL SPORT CENTRE CREATING COVERED AND MEETING AREAS FOR PLAYERS AND VISITORS