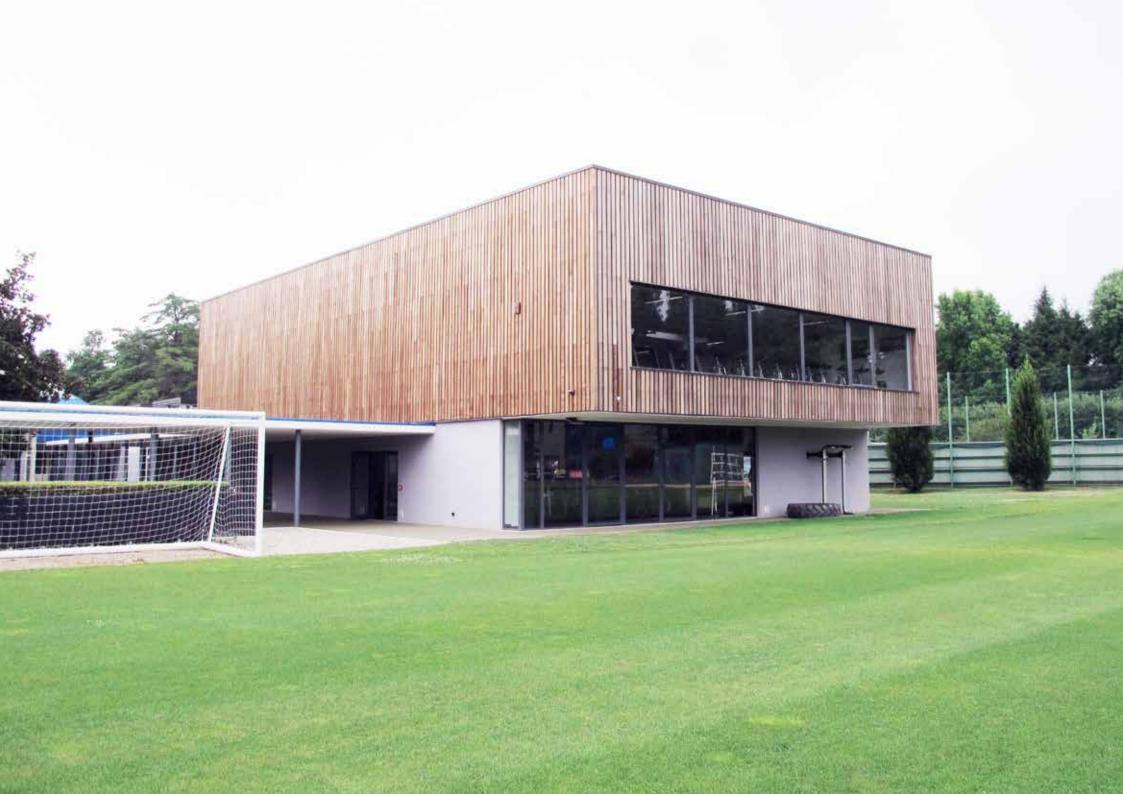

### THE NEW GYM FOR FC. INTERNAZIONALE

**PROJECT: NEW GYM** 

Area: 550 MQ

PLACE: APPIANO GENTILE, ITALIA

**YEAR: 2013 - 2015** 

The New Gym is the first major project of renovation and upgrading of the facilities of the Appiano Gentile's Sports Centre.

Is a new building designed to accommodate all the activities of athletic training and rehabilitation of the first team, while capable of reorganizing the way of access to the pitchs and to provide outdoor spaces for athletic activities.

#### THE NEW GYM

IS A UNITARY AND FLEXIBLE SPACE THAT CONFIRMS THE CENTRAL ROLE
OF ATHLETIC TRAINING

IS A PLACE DEDICATED TO THE PRACTICE OF DIFFERENT TRAINING AND REHABILITATION ACTIVITIES

IT IMPROVES THE SYSTEM OF PATHS AND OPEN SPACES OF ALL SPORT CENTRE CREATING COVERED AND MEETING AREAS FOR PLAYERS AND VISITORS