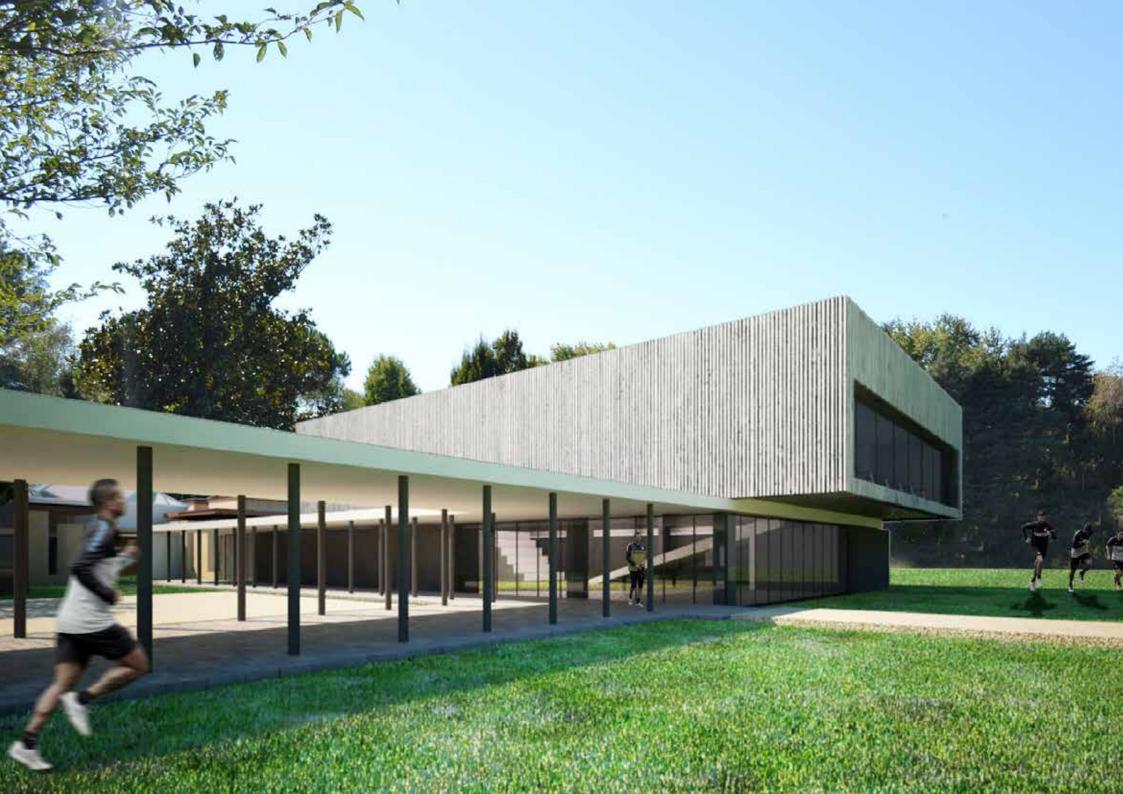

### THE NEW GYM FOR FC. INTERNAZIONALE

**PROJECT: NEW GYM** 

Area: 550 MQ

PLACE: APPIANO GENTILE, ITALIA

**YEAR: 2013 - 2015** 

The New Gym is the first major project of renovation and upgrading of the facilities of the Appiano Gentile's Sports Centre.

Is a new building designed to accommodate all the activities of athletic training and rehabilitation of the first team, while capable of reorganizing the way of access to the pitchs and to provide outdoor spaces for athletic activities.