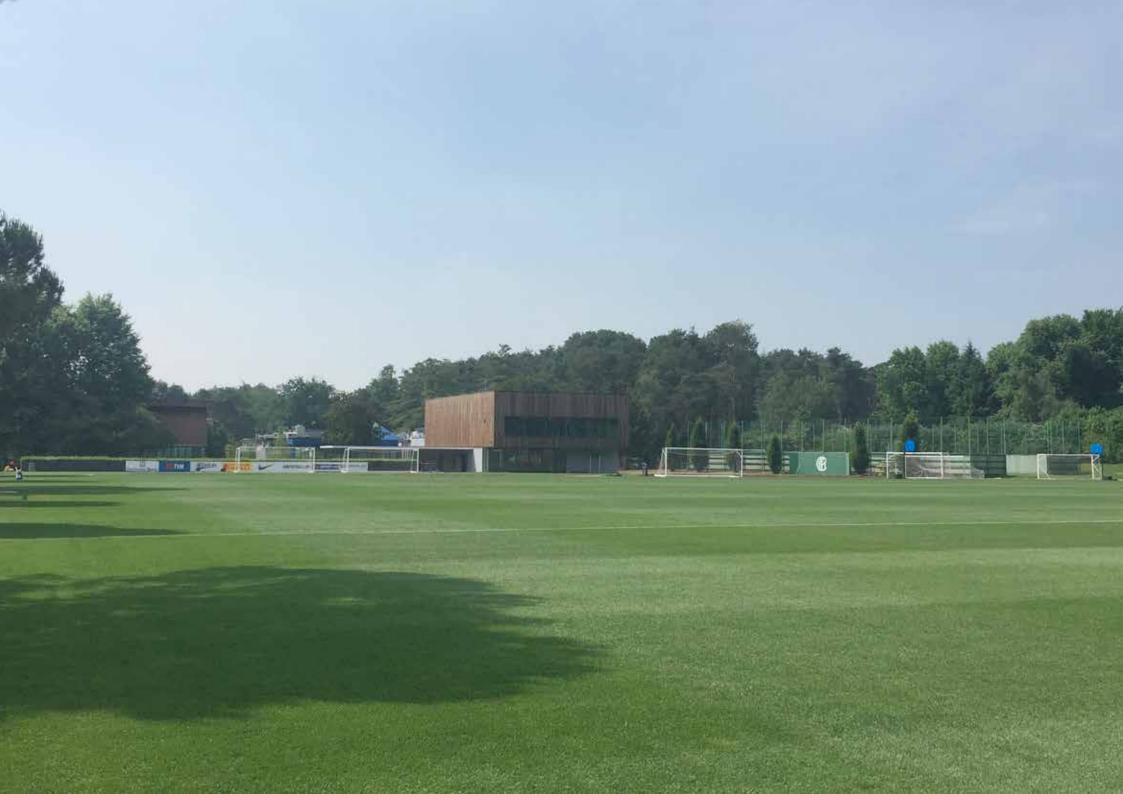

### THE NEW GYM FOR FC. INTERNAZIONALE

**PROJECT: NEW GYM** 

Area: 550 MQ

PLACE: APPIANO GENTILE, ITALIA

**YEAR: 2013 - 2015** 

The New Gym is the first major project of renovation and upgrading of the facilities of the Appiano Gentile's Sports Centre.

Is a new building designed to accommodate all the activities of athletic training and rehabilitation of the first team, while capable of reorganizing the way of access to the pitchs and to provide outdoor spaces for athletic activities.